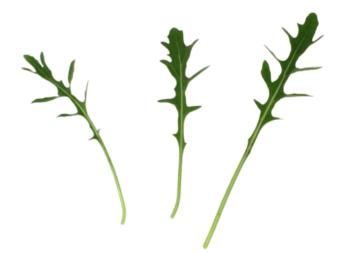

## Wild Rocket TZ 8293 Odyssey

## **General Description:**

A dark leaf variety with good resistance to mildew and fusarium.

## **Profile:**

| Uniformity:                               | 4                              |                                   | <b>Bolt Tolerance:</b>                       | 3.5                            |                                   |  |
|-------------------------------------------|--------------------------------|-----------------------------------|----------------------------------------------|--------------------------------|-----------------------------------|--|
| Plant Habit:                              | 4                              |                                   | Leaf Colour:                                 | Dark gree                      | Dark green                        |  |
| Serration:                                | 4                              |                                   | Leaf Thickness:                              | 4                              |                                   |  |
| Vigor:                                    | 4                              |                                   |                                              |                                |                                   |  |
|                                           |                                |                                   |                                              |                                |                                   |  |
| Uniformity:<br>Plant Habit:<br>Serration: | 1 = Low<br>1 = Flat<br>1 = Low | 5 = High<br>5 = Erect<br>5 = High | Vigor:<br>Bolt Tolerance:<br>Leaf Thickness: | 1 = Low<br>1 = Low<br>1 = Thin | 5 = High<br>5 = High<br>5 = Thick |  |