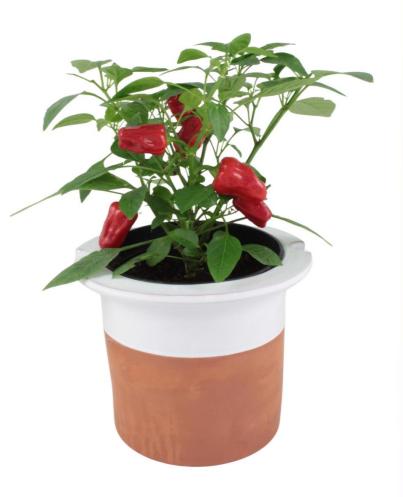

## **General Description:**

This spicy chilli pepper is extremely early to fruit. Its compact size makes it perfect for growing in pots. The small, bell-shaped red peppers are versatile in the kitchen and have potential to be stuffed.

## **Profile:**

| Maturity        | 45 days approx | Fruit Habit         | Pendant             |
|-----------------|----------------|---------------------|---------------------|
| Plant height    | 25 cm          | <b>Fruit Colour</b> | Green ripens to red |
| Scoville rating | 5,000          | Fruit Shape         | Bell                |
| Taste           | spicy          | Fruit Size          | 2.5 x 5 cm          |