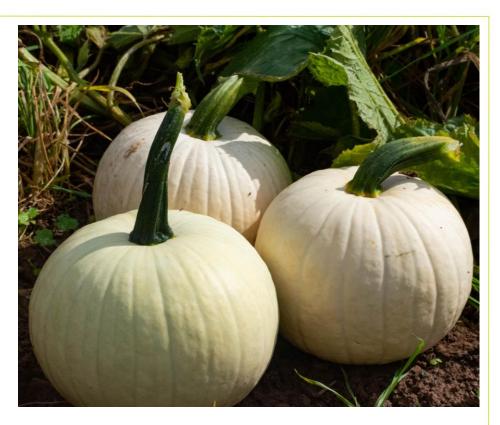

## **Snowball F1**

**HYBRID** 

## **General Description:**

Novel, bright white, small pumpkin with dark green handles. Holds its white colour well under stress. Perfect for painting!

## **Profile:**

| Plant Habit             | Medium vine | Days to Maturity | Racer +15 (100 USA days) |
|-------------------------|-------------|------------------|--------------------------|
| <b>Fruit Uniformity</b> | Hybrid      | Weight           | 1-2 kg                   |
| Fruit Colour            | White       | Diameter         | 14 - 16 cm               |
| Fruit Shape             | Round       | Fruits per plant | 2-3                      |
| Use                     | Ornamental  |                  |                          |