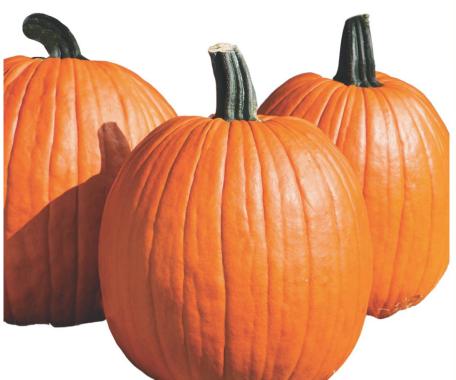

## Pumpkin Cargo F1

HYBRID

## **General Description:**

Medium- to large-size Jack-o'-Lantern pumpkin, strong green handles.

## **Profile:**

| Plant Habit      | Vine                 | Days to Maturity | Racer +15 days (100 USA days) |
|------------------|----------------------|------------------|-------------------------------|
| Fruit Uniformity | Hybrid               | Weight           | 6-10 kg                       |
| Fruit Colour     | Bright Orange        | Diameter         | 25-30 cm                      |
| Fruit Shape      | Globe                | Fruits per plant | 1                             |
| Use              | Ornamental           |                  |                               |
| Remarks          | IR to powdery mildew |                  |                               |