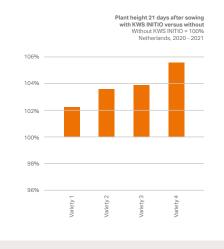

### Larger seedlings

A significantly better plant development was observed in varieties with KWS INITIO 56 days after sowing.

Increased uniformity

of the small plot replicated trials with KWS INITIO in NL,