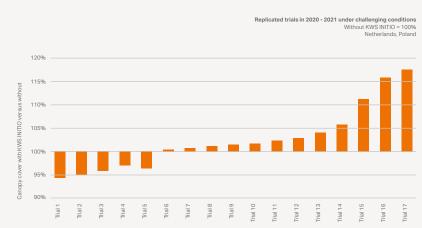

FR, BE had more uniform plots.

Higher emergence
Higher plant count
with KWS INITIO
in 6 out of 8 trials.

KWS INITIO compared to other micronutrient treatment available in the market.

Earlier plant development
Higher canopy
cover with
KWS INITIO in
12 out of 17
field trials.

More biomass
Taller plants
with KWS INITIO
in trial with
challenging
growth
conditions.