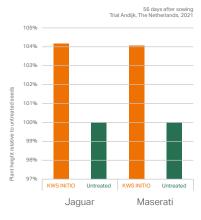

### Larger seedlings

A significantly better plant development was observed in varieties with KWS INITIO 56 days after sowing.

Increased uniformity

of the small plot replicated trials with KWS INITIO in NL,