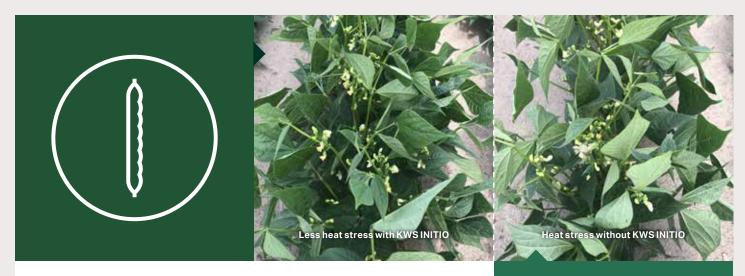

Better crop establishment

Enhanced (fine) root development

More resilient and robust plants Better plant

development with KWS INITIO, which improves ability to withstand challenging growing conditions.

Higher plant survival rate Seedling survival was better with KWS INITIO in 14 out of 21 trials.