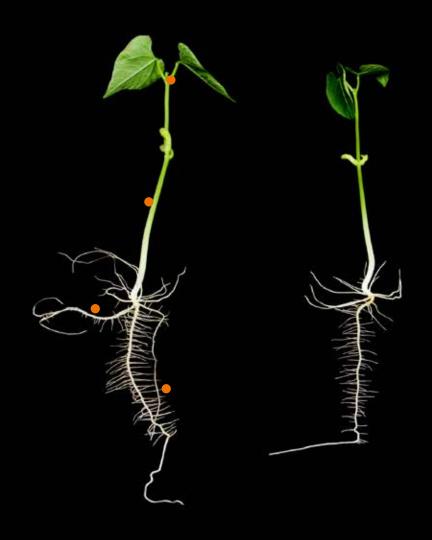

Better crop establishment

Enhanced (fine) root development

More resilient and robust plants Better plant

development with KWS INITIO, which improves ability to withstand challenging growing conditions.

Higher plant survival rate Seedling survival was better with KWS INITIO in 14 out of 21 trials.

### Larger seedlings

A significantly better plant development was observed in varieties with KWS INITIO 56 days after sowing.

Increased uniformity

of the small plot replicated trials with KWS INITIO in NL,

FR, BE had more uniform plots.

Higher emergence
Higher plant count
with KWS INITIO
in 6 out of 8 trials.

KWS INITIO compared to other micronutrient treatment available in the market.

Earlier plant development
Higher canopy
cover with
KWS INITIO in
12 out of 17
field trials.