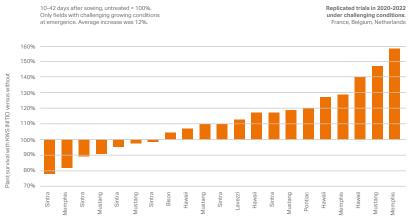

Better crop establishment

Enhanced (fine) root development

More resilient and robust plants Better plant

development with KWS INITIO, which improves ability to withstand challenging growing conditions.

Higher plant survival rate Seedling survival was better with KWS INITIO in 14 out of 21 trials.