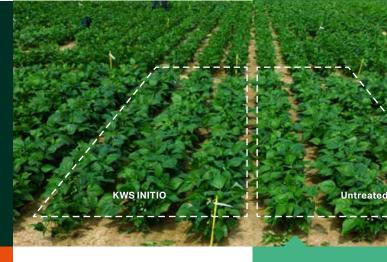

Better crop establishment

Enhanced (fine) root development

More resilient and robust plants Better plant

development with KWS INITIO, which improves ability to withstand challenging growing conditions.

Higher plant survival rate Seedling survival was better with KWS INITIO in 14 out of 21 trials.

### Larger seedlings

A significantly better plant development was observed in varieties with KWS INITIO 56 days after sowing.

Increased uniformity

of the small plot replicated trials with KWS INITIO in NL,