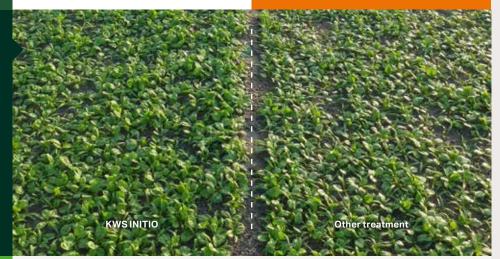

FR, BE had more uniform plots.

Higher emergence
Higher plant count
with KWS INITIO
in 6 out of 8 trials.

KWS INITIO compared to other micronutrient treatment available in the market.

Earlier plant development
Higher canopy
cover with
KWS INITIO in
12 out of 17
field trials.