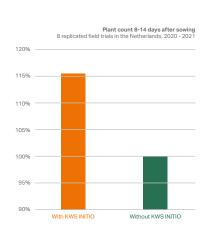

FR, BE had more uniform plots.

Higher emergence
Higher plant count
with KWS INITIO
in 6 out of 8 trials.

KWS INITIO compared to other micronutrient treatment available in the market.

Earlier plant development
Higher canopy
cover with
KWS INITIO in
12 out of 17
field trials.