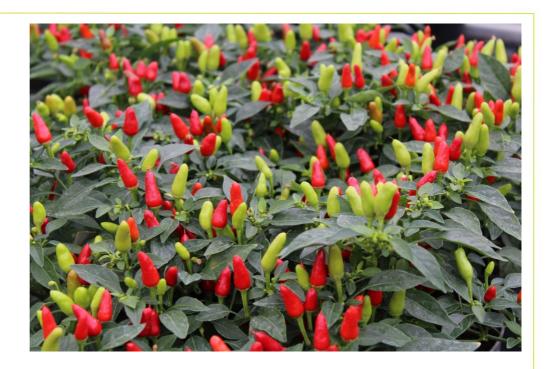

## **General Description:**

A stunning pot plant chilli pepper that quickly produces masses of tiny upward pointing fruits, ripening green to bright red. Perfect for the kitchen windowsill where the fiery fruits are easily on hand to spice up any cooking. It's long lasting and great as a festive decoration.

## **Profile:**

| Maturity        | Early  | Fruit Habit         | Upward pointing            |
|-----------------|--------|---------------------|----------------------------|
| Plant height    | 20 cm  | <b>Fruit Colour</b> | Green ripens to bright red |
| Scoville rating | 38,000 | Fruit Shape         | Small, tapered             |
| Taste           | Hot    | Fruit Size          | 0.5 cm x 3 cm average      |