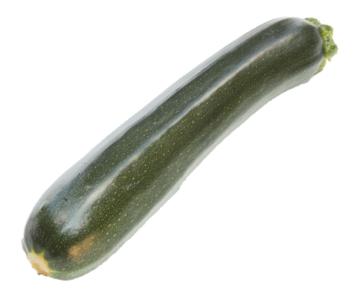

### **General Description:**

This variety outperforms Ambassador in yield and grade out. It has very slender, straight dark fruit. A courgette with few spines which has intermediate resistance to powdery mildew.

#### **Profile:**

| Plant habit:      | Open bush | Fruit Uniformity: | 4           |
|-------------------|-----------|-------------------|-------------|
| Days to Maturity: | 65        | Fruit Colour:     | 4 - green   |
| Spines:           | 4         | Fruit Shape:      | Cylindrical |
| Flower Scar:      | 3         |                   |             |