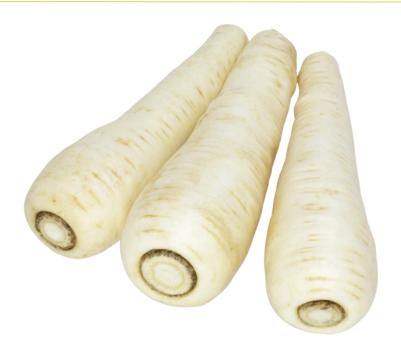

## **General Description:**

A main season, high yielding parsnip with a smooth white skin. The variety has an improved slender shape and holds it weight nicely down the root. Also, works well for storage and can hold its white colour.

### **Profile:**

| Root length cm | 28 | Speed of discoloration | 4 |
|----------------|----|------------------------|---|
| Root shape     | 3  | Crown depth            | 3 |
| Root colour    | 4  | Skin smoothness        | 4 |