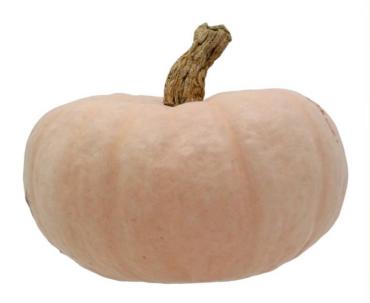

## **General Description:**

Stunning kabocha squash with a glorious texture. Pale pink at harvest, it has a distinctive star shape on the blossom end with variable levels of sky blue. It has the potential for long storage with the best eating quality being 2-5 months after harvest.

## **Profile:**

| Plant habit             | Vine        | Fruit Shape      | Round, squat |
|-------------------------|-------------|------------------|--------------|
| <b>Fruit Uniformity</b> | Hybrid      | Fruit Colour     | Pink         |
| Weight                  | 1.3 -1.8 kg | Days to Maturity | 95 days (US) |