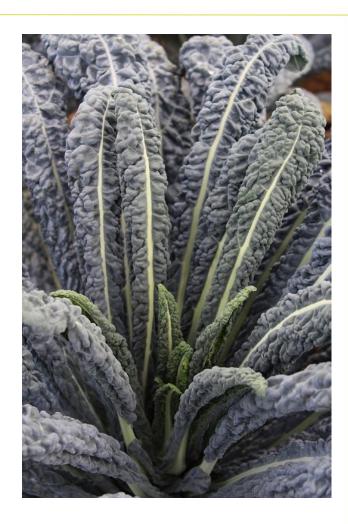

## Kale **Ebony F1**

**HYBRID** 

## **General Description:**

Ebony has a good upright plant shape with dark leaves which produce good yields. This variety has demonstrated good cold and bolt tolerance and is winter hardy. The leaves are suited for both whole leaf pack and shredding.