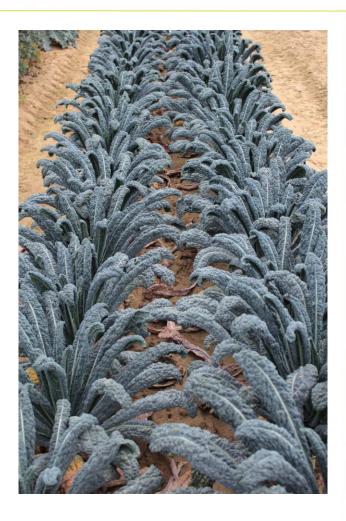

## Cavolo Nero Cobra F1

**HYBRID** 

## **General Description:**

Cobra has a high leaf count of uniform sized leaves, ideal for whole leaf pre packs. This variety has demonstrated that it can produce a good second growth after harvest, allowing a second cut for growers. Cobra also works well into the winter and has improved bolt and cold tolerance.