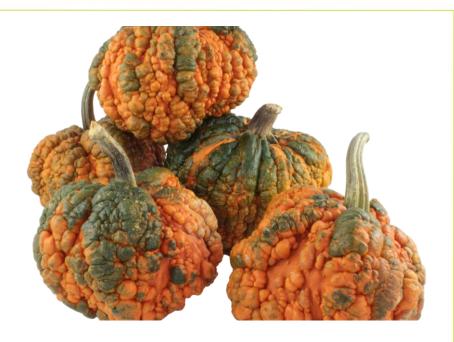

## **General Description:**

The scariest and wartiest Halloween pumpkin available! Pumpkin Apocalypse is a terrifying new development from Tozer that is perfect as a stand-out novelty for Hallowe'en and autumn displays. Apocalypse is a high yielding variety with uniformly warty fruits. The intensely warted skin is very thick to allow storage for extended periods in displays.