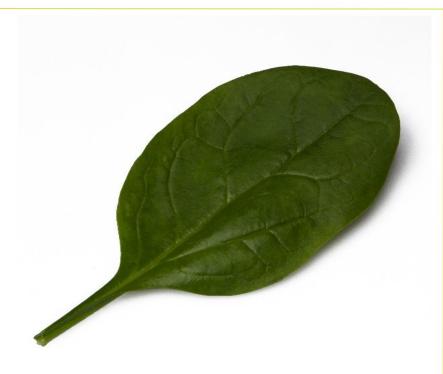

## **General Description:**

Nevada F1 has a high resistance level against downy mildew in races Pe 1-18. It is fast and upright growing. The smooth leaves are medium green and have a round-oblong shape. Recommended for organic spinach production.