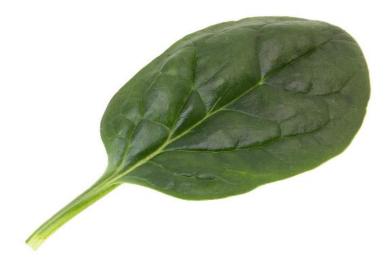

## **General Description:**

Dallas F1 has the highest resistance level against downy mildew in the market so far. It is fast growing. The smooth leaves are dark green.

### **Profile:**

| Туре   | Smooth | Leaf Colour                    | 8       |
|--------|--------|--------------------------------|---------|
| Growth | 8      | <b>Downy Mildew resistance</b> | Pe 1-18 |