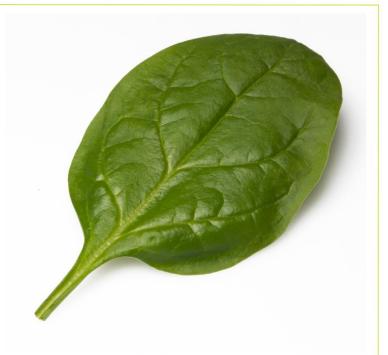

## **General Description:**

Colusa F1 has a high resistance level against downy mildew in races Pe 1-18. The speed of growth is average and upright. The smooth leaves are medium green and have a round-oblong shape. Recommended for organic spinach production.

## **Profile:**

| Туре   | Smooth | Leaf Colour             | 7       |
|--------|--------|-------------------------|---------|
| Growth | 7      | Downy Mildew resistance | Pe 1-18 |