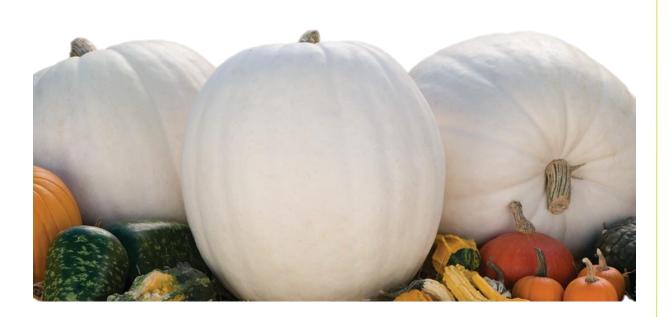

## Pumpkin Polar Bear

HYBRID

## **General Description:**

Extra-large white pumpkin which retains its colour well after maturity in the field. Popular in decorative displays. Please note some smaller fruits in the crop is to be expected.

## **Profile:**

| Plant Habit      | Vine            | Days to Maturity | Racer +15 days (100 USA days) |
|------------------|-----------------|------------------|-------------------------------|
| Fruit Uniformity | Hybrid          | Weight           | 15 kg plus                    |
| Fruit Colour     | White           | Diameter         | 35-50 cm                      |
| Fruit Shape      | Upright, ribbed | Plants per plant | 1                             |