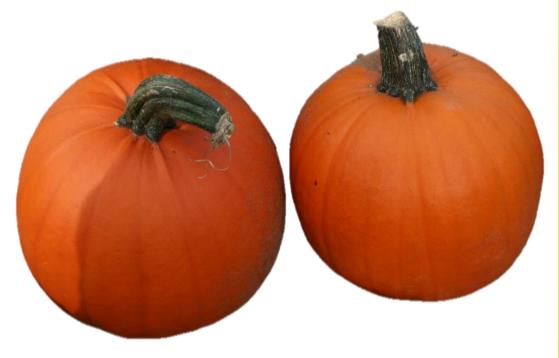

## **General Description:**

Our best-selling larger variety, Gold Medal is a consistent performer

## **Profile:**

| Plant Habit             | Vine        | <b>Days to Maturity</b> | Racer +15 days (100 USA days) |
|-------------------------|-------------|-------------------------|-------------------------------|
| <b>Fruit Uniformity</b> | Hybrid      | Weight                  | 10-12 kg                      |
| Fruit Colour            | Dark Orange | Diameter                | 25-35 cm                      |
| Fruit Shape             | Round/Oval  |                         |                               |
|                         |             |                         |                               |