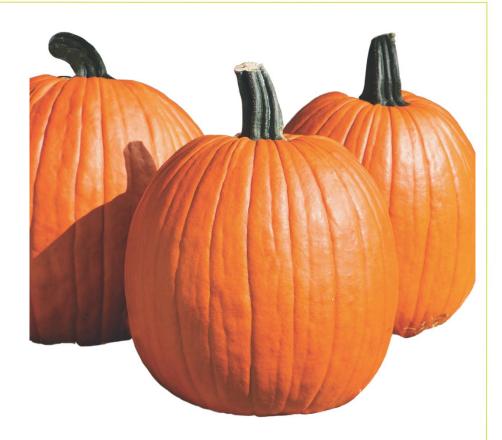

## **General Description:**

Medium- to large-size Jack-o'-Lantern pumpkin, strong green handles.

## **Profile:**

| Plant Habit             | Vine                 | Days to Maturity | Racer +15 days (100 USA days) |
|-------------------------|----------------------|------------------|-------------------------------|
| <b>Fruit Uniformity</b> | Hybrid               | Weight           | 6-10 kg                       |
| Fruit Colour            | Bright Orange        | Diameter         | 25-30 cm                      |
| Fruit Shape             | Globe                | Fruits per plant | 1                             |
| Remarks                 | IR to powdery mildew |                  |                               |