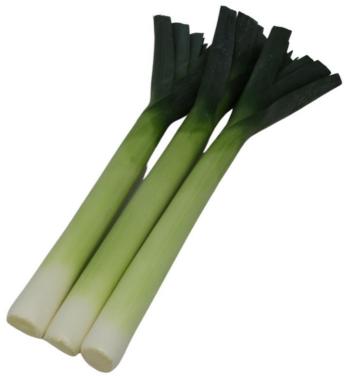

## Leek Canterbury F1

## **General Description:**

A midseason F1 variety similar to Lancaster but with a longer stem. The leaves are dark green.