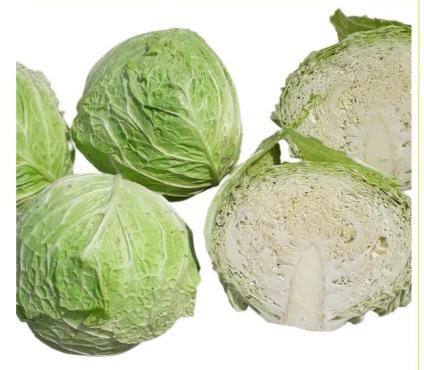

## **General Description:**

Hybrid semi-savoy variety for spring, summer and autumn production. Outer leaves are an attractive dark green with bright green inner head. Excellent round head shape and very good internal fill with short core (less than 35%). Has good wrapper leaves. Inner leaves are tender and crunchy and have an excellent very sweet and mild cabbage flavour.

## **Profile:**

Maturity from planting: 85 - 90 days approx.

May - November **Harvest Season:** 

Head weight (Kg) 1.5 - 2 kg **Head Colour:** Bright green **Features:** Very sweet taste

The information that has been provided is an average of the data gathered from various trial locations. Please be aware that variations in the growing environment and climatic conditions can render this information inaccurate, it is intended for general guidance only.