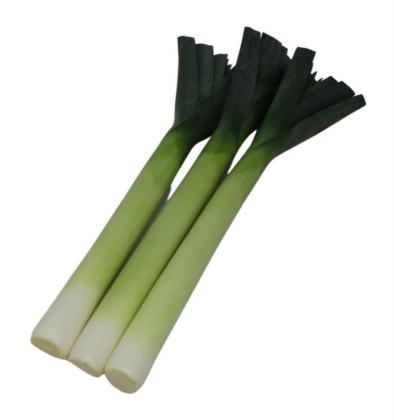

## Leek

# Oxford F1

**HYBRID** 

### **General Description:**

Hybrid variety of leek for mid season which is suitable for both pre-pack and the fresh market. Produces healthy leeks of an excellent quality.

#### **Profile:**

| Earliness          | 6 | Habit               | 9 |
|--------------------|---|---------------------|---|
| <b>Leaf Colour</b> | 8 | <b>Shaft Length</b> | 7 |