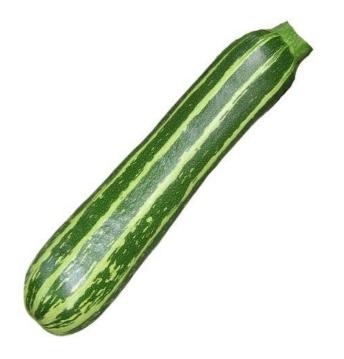

### **General Description:**

A totally unique, brand new zucchini with striking green striped fruits. The tasty perfectly cylindrical fruits are produced in abundance from spine free bush habit plants and look great sliced. A real contrast to standard zucchinis.

#### **Profile:**

| Plant habit:      | Open bush | Fruit Uniformity: | 4                                   |
|-------------------|-----------|-------------------|-------------------------------------|
| Days to Maturity: | 60        | Fruit Color:      | Dark green with light green stripes |
| Spines:           | 3         | Fruit Shape:      | Long and cylindrical                |
| Flower Scar       | 4         |                   |                                     |