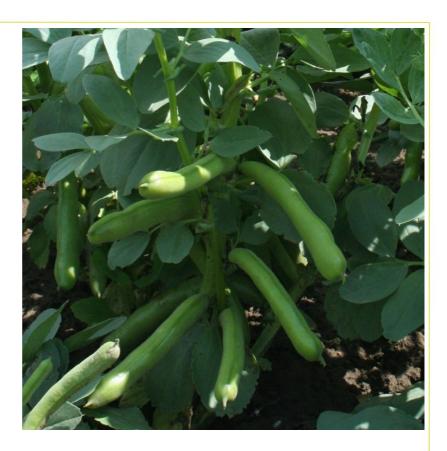

## **General Description:**

Our most popular variety for spring sowing, can be sown as late as May to produce a high yield of very good quality white seeded pods. Can also be sown in the autumn in mild areas.

## **Profile:**

| Sowing Period          | January to July |
|------------------------|-----------------|
| <b>Cropping Period</b> | May to November |
| Plant height           | 125-150 cm      |
| Pod Length             | 15 cm           |