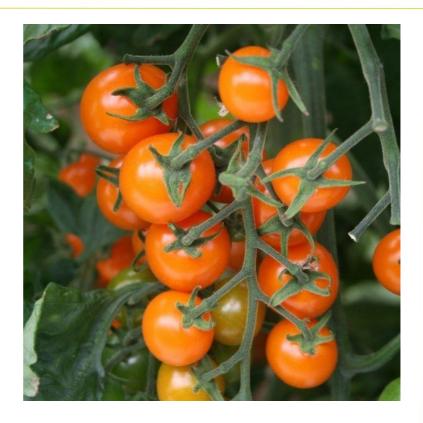

## **General Description:**

Orange fruited variety similar to Sungold but with stronger resistance to splitting. Exclusive to Tozer Seeds.

## **Profile:**

| Vine Type                 | Indeterminate                                     | Fruit Shape         | Round  |
|---------------------------|---------------------------------------------------|---------------------|--------|
| Plant Habit               | Long jointed and vigorous                         | <b>Fruit Colour</b> | Orange |
| Taste                     | Superb                                            | Fruit Size          | 16-18g |
| Brix                      | 9+                                                |                     |        |
| <b>Disease Resistance</b> | ToMV, Tm2a/+, Fol 1. Medium splitting resistance. |                     |        |