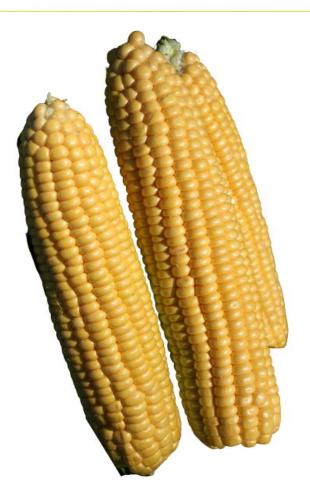

#### **General Description:**

Large cobbed early mid-season variety which has exceptional vigour. Very consistent performer.

### **Profile:**

| Plant Height:     | 2.10 - 2.20 m | Maturity:                    | Early/Mid – 73 US days            |
|-------------------|---------------|------------------------------|-----------------------------------|
| Cob Length:       | 20-23 cm      | <b>Disease Ratings:</b>      | Rust: ID NCLB: M                  |
| Cob Width:        | 5 cm          | <b>Comparable Varieties:</b> | 7300, Vision, 7403, Passion, 1138 |
| <b>Row Count:</b> | 14-16         |                              |                                   |