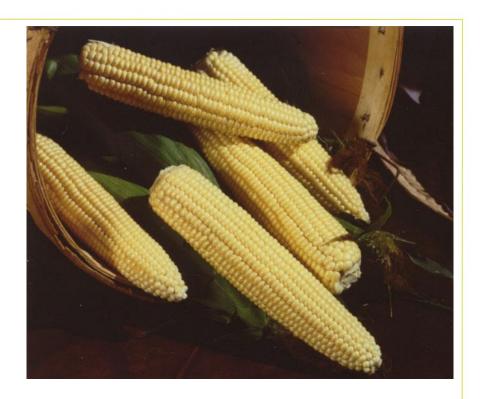

## **General Description:**

The earliest of all the Super Sweets, this sweetcorn produces long cobs with 14 rows of grain.

Cob Width: 4.5 cm **Row Count:** 14

The information that has been provided is an average of the data gathered from various trial locations. Please be aware that variations in the growing environment and climatic conditions can render this information inaccurate, it is intended for general guidance only.