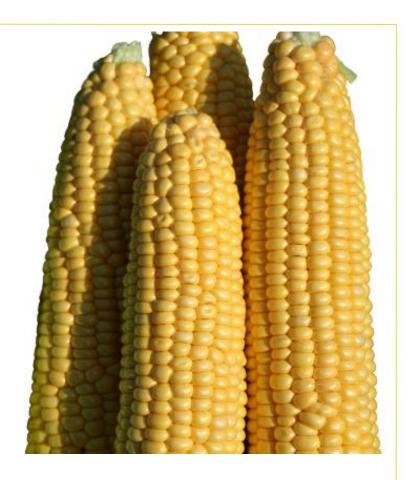

## **General Description:**

A breakthrough in early, high quality super sweet sweetcorn. A first early with high row count of small grains, good tip fill and cover. This variety produces very attractive cobs with excellent eye appeal.

### **Profile:**

| Plant Height: | 2.00-2.10 m | Maturity:             | Early – 70 US days |
|---------------|-------------|-----------------------|--------------------|
| Cob Length:   | 19-21 cm    | Disease Ratings:      | Rust: ID NCLB: M   |
| Cob Width:    | 5 cm        | Comparable Varieties: | 6800, Signet, 4106 |
| Row Count     | 16          |                       |                    |