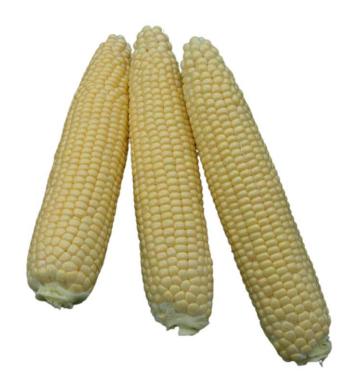

## **General Description:**

Very late sh2 variety with good tolerance to lodging. Ideal ear size with an attractive cob and dark green husk package.

#### **Profile:**

| Plant Height: | 2.10 m     | Maturity:               | Late – 80 US days        |
|---------------|------------|-------------------------|--------------------------|
| Cob Length:   | 20-21.5 cm | <b>Disease Ratings:</b> | Moderate resistance NCLB |
| Cob Width:    | 4.5 cm     |                         |                          |
| Row Count:    | 14-16      |                         |                          |