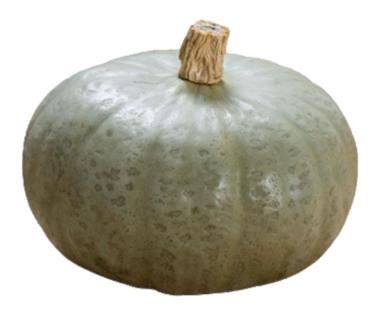

## **General Description:**

Winter Sweet Sombra delivers a combination of sweetness, flaky texture and depth of flavour. Best eating quality between 2 and 5 months after harvest.

## **Profile:**

| Days to Maturity | 95 US days          | Fruit Uniformity | Hybrid                      |
|------------------|---------------------|------------------|-----------------------------|
| Plant Habit      | Vigorous short vine | Fruit Shape      | Slightly flat round         |
| Fruit per plant: | 3-4                 | Fruit Colour     | Light grey with charcoal    |
| Weight           | 1-2 kg              |                  | mottle which resists fading |