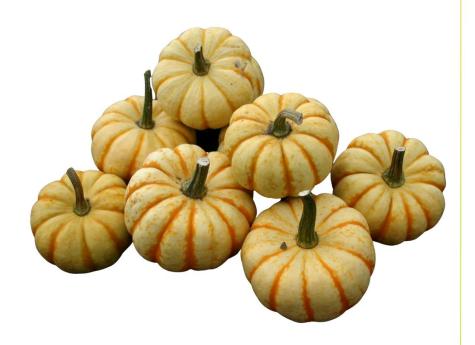

## **General Description:**

Flatter dumpling style fruits with exceptional eating qualities.

## **Profile:**

| Plant habit             | Reduced Vine | Fruit Shape         | Flat dumpling             |
|-------------------------|--------------|---------------------|---------------------------|
| <b>Fruit Uniformity</b> | Hybrid       | <b>Fruit Colour</b> | Yellow and Orange striped |
| Weight                  | 500 g        |                     |                           |