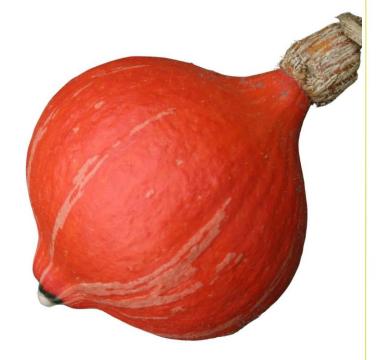

## **General Description:**

Bright red fruited variety with deep orange flesh and good eating qualities. Very attractive and eye catching.

## **Profile:**

| Plant habit             | Vine     | Fruit Shape         | Onion      |
|-------------------------|----------|---------------------|------------|
| <b>Fruit Uniformity</b> | Hybrid   | <b>Fruit Colour</b> | Red Orange |
| Weight                  | 1-1.5 kg |                     |            |