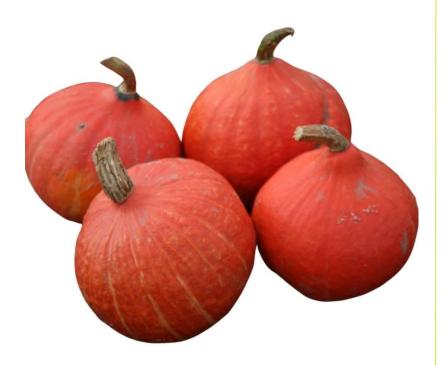

## **General Description:**

Also known as Uchiki Kuri, onion shaped with a deep red skin and thick orange flesh.

## **Profile:**

| Plant Habit             | Reduced Vine    | Fruit Shape         | Onion      |
|-------------------------|-----------------|---------------------|------------|
| <b>Fruit Uniformity</b> | Open Pollinated | <b>Fruit Colour</b> | Red        |
| Weight                  | 1-1.5 kg        | Use                 | Ornamental |