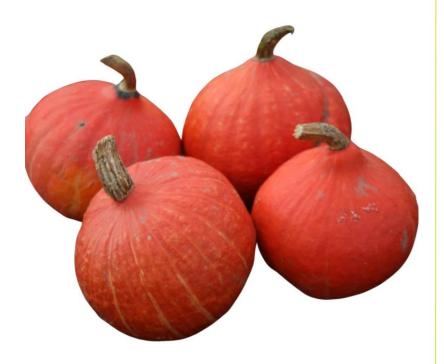

## **General Description:**

Also known as Uchiki Kuri, onion shaped with a deep red skin and thick orange flesh.

## **Profile:**

| Plant habit             | Reduced Vine    | Fruit Shape         | Onion |
|-------------------------|-----------------|---------------------|-------|
| <b>Fruit Uniformity</b> | Open Pollinated | <b>Fruit Colour</b> | Red   |
| Weight                  | 1-1.5 kg        |                     |       |