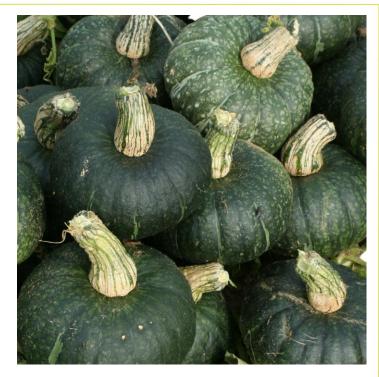

## Kabocha F1 Large Fruited

**HYBRID** 

## **General Description:**

Slightly larger fruited than the Small Kabocha, with good yields and good storage potential.

## **Profile:**

| Plant habit             | Vine      | Fruit Shape  | Round, squat |
|-------------------------|-----------|--------------|--------------|
| <b>Fruit Uniformity</b> | Hybrid    | Fruit Colour | Dark Green   |
| Weight                  | 1.75-2 kg |              |              |