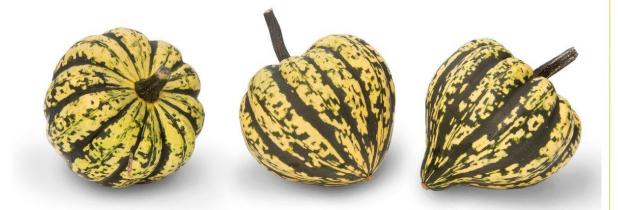

## **General Description:**

Green striped acorn squash with exceptionally sweet flesh.

## **Profile:**

| Plant habit             | Reduced Vine | Fruit Shape         | Acorn                   |
|-------------------------|--------------|---------------------|-------------------------|
| <b>Fruit Uniformity</b> | Hybrid       | <b>Fruit Colour</b> | Green and Cream striped |
| Weight                  | 750 g        |                     |                         |