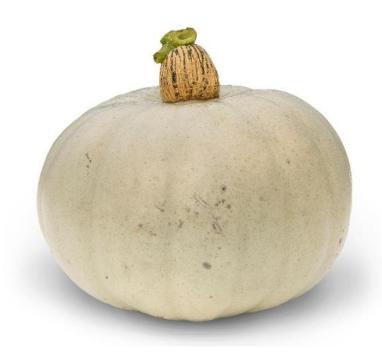

## **General Description:**

Renowned for its eating qualities, Crown Prince is an attractive steel grey squash. Large fruit with deep orange flesh and long storage potential.

## **Profile:**

| Plant habit             | Vine   | Fruit Colour | Steel Grey              |
|-------------------------|--------|--------------|-------------------------|
| <b>Fruit Uniformity</b> | Hybrid | Fruit Shape  | Round to ovate, shallow |
| Weight                  | 4 kg   |              | ribbing                 |