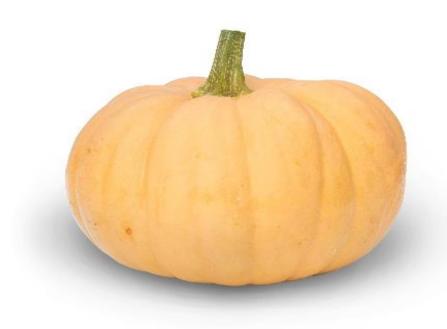

## **General Description:**

Autumn Crown produces an abundance of attractive early maturing butternut-coloured scalloped fruits each weighing around 2 kg from reduced vines. The long- storing fruits have a unique 'sweet melon' aroma when cut and the flesh is a deep orange with a small seed cavity.

## **Profile:**

| Days to Maturity: | 100 days (approx.) | Fruit Uniformity | Hybrid         |
|-------------------|--------------------|------------------|----------------|
| Plant habit       | Reduced Vine       | Fruit Shape      | Flat Scalloped |
| Weight            | 2 kg               | Fruit Colour     | Buff           |