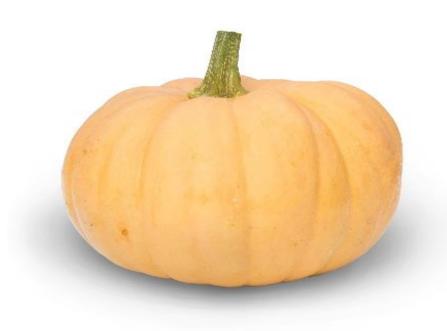

## **General Description:**

Autumn Crown produces an abundance of attractive early maturing butternut-coloured scalloped fruits each weighing around 2 kg from reduced vines. The long- storing fruits have a unique 'sweet melon' aroma when cut and the flesh is a deep orange with a small seed cavity.

## **Profile:**

| Days to Maturity: | 100 days (approx.) | Fruit Uniformity | Hybrid         |
|-------------------|--------------------|------------------|----------------|
| Plant habit       | Reduced Vine       | Fruit Shape      | Flat Scalloped |
| Weight            | 2 kg               | Fruit Color      | Buff           |