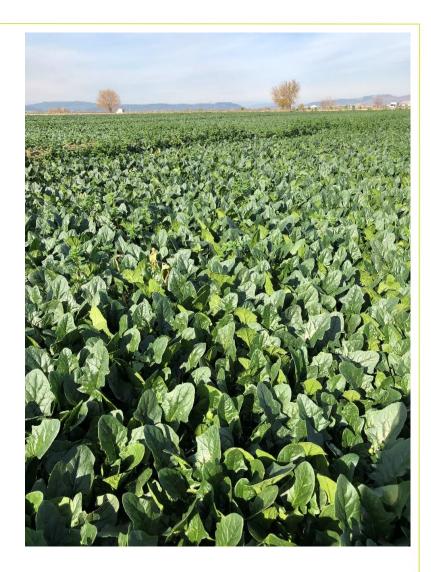

#### **General Description:**

Oriental spinach with attractive dark green, serrated leaves which are thick with a smooth surface. Upright growth aids picking. Excellent flavour. Suitable for baby, teen and bunching production.