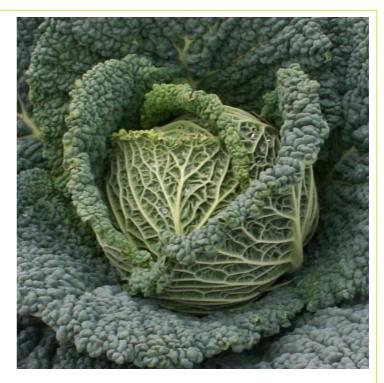

## **General Description:**

An attractive dark blue-green mid-season Savoy with fine, deeply blistered leaves. Solid well filled, round heads of 0.7-1.2 kg are produced, with a short core and excellent eating equalities.

## **Profile:**

**Maturity from planting:** 110 days approx.

**Harvest Season:** September - November

Head weight (Kg) 0.7 - 1.2 kg **Head Colour:** Dark blue/green

**Features:** Deep blistered leaves with good flavour and short core