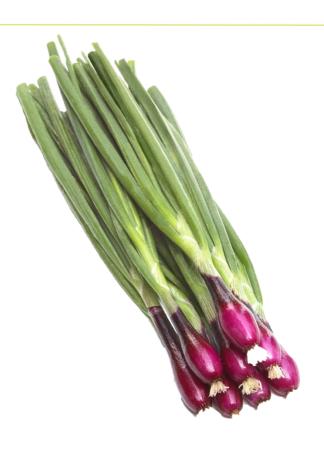

## Salad Onion **Apache**

## **General Description:**

Attractive and versatile red salad onion variety with mild flavour and crisp texture. Apache has been developed to satisfy the market demand for a red salad onion which is vibrant and also peels easily. For spring, summer and autumn production.