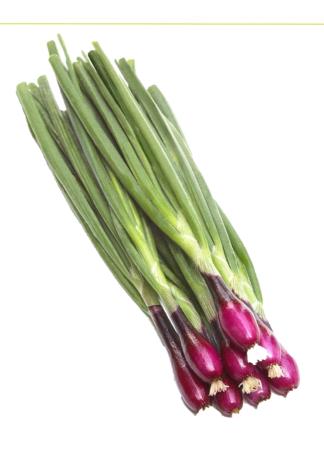

## Salad Onion Apache

## **General Description:**

Attractive and versatile red salad onion variety with mild flavour and crisp texture. Apache has been developed to satisfy the market demand for a red salad onion which is vibrant and also peels easily. For spring, summer and autumn production.