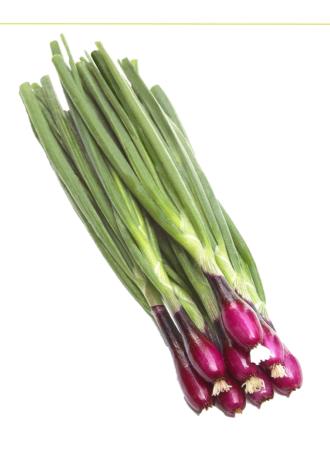

## Salad Onion **Apache**

## **General Description:**

Attractive and versatile red salad onion variety with mild flavour and crisp texture. Apache has been developed to satisfy the market demand for a red salad onion which is vibrant and also peels easily. For spring, summer and autumn production.

## **Profile:**

| Erectness | Peelability | Ease Of<br>Lifting | Bulbing | Height<br>(cm) | Shank<br>Length<br>(cm) | Red<br>Length<br>(cm) |
|-----------|-------------|--------------------|---------|----------------|-------------------------|-----------------------|
| 3         | 4           | 5                  | 3       | 50-55          | 9                       | 6                     |