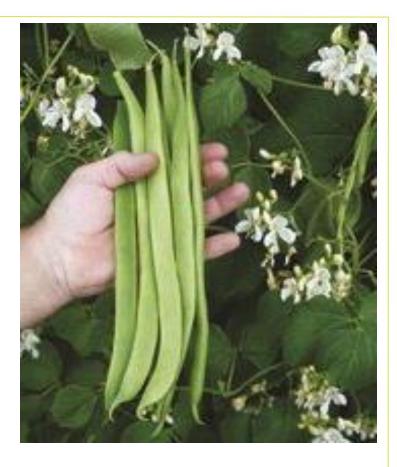

## **General Description:**

This is one of the best tasting runner beans available. White Lady gives a high yield of good quality 28-30cm long smooth pods, with little fibre and a good snap.

## **Profile:**

| Days Maturity          | 75-85    | Pod Length | 28-30 cm |
|------------------------|----------|------------|----------|
| <b>Cropping Period</b> | Mid/Late | Pod Width  | 1.5-2 cm |
| Colour of Flower       | White    | Stringless | No       |