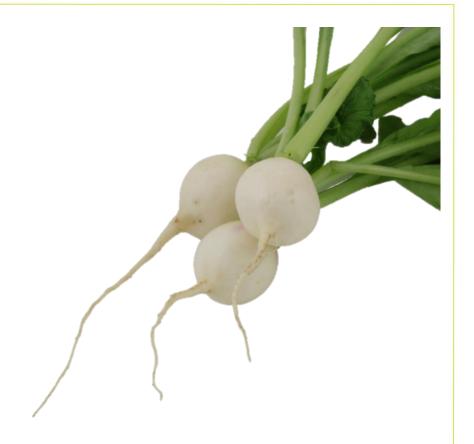

# **Ping Pong**

## **General Description:**

Interesting pure white variety, good shape and uniformity with strong flavor. Excellent crisp texture contrasts very well with the purple and red varieties in a mixed pack.

### **Profile:**

| Color:                  | White | Top Height: | Medium to Long   |
|-------------------------|-------|-------------|------------------|
| Root Shape:             | Round | Product:    | Loose & Bunching |
| <b>Root Uniformity:</b> | 3     |             |                  |
| Skin Thickness:         | 5     |             |                  |
| Tap Root:               | 3     |             |                  |