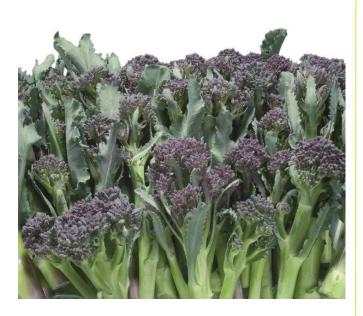

## Purple Sprouting Broccoli Summer Purple

## **General Description:**

Summer Purple was bred for summer/autumn production, cropping late June to October depending upon sowing date, season and the location. A versatile variety with large frame and good yields over a long cropping period.

## **Profile:**

| Туре:             | Open Pollinated                    |
|-------------------|------------------------------------|
| Plant uniformity: | Variable                           |
| Cropping Period:  | Late Summer / Autumn               |
| Spear Colour:     | Variable lighter and darker purple |