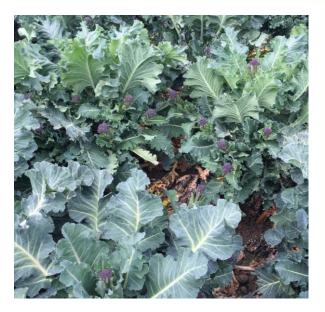

## Purple Sprouting Broccoli Cardinal

## **General Description:**

A late cropping variety for harvest in spring. The spears are ideal for fresh market sales and prepack.

## **Profile:**

| Туре:                   | Open Pollinated |
|-------------------------|-----------------|
| Plant uniformity:       | Variable        |
| <b>Cropping Period:</b> | Early spring    |
| Spear Colour:           | Dark Purple     |