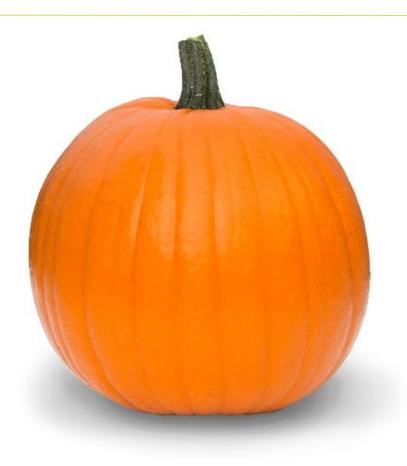

## **General Description:**

Wicked has been bred to provide superb quality larger 'monster' Hallowe'en pumpkins specifically suited to cultivation in the UK and other countries with a cooler climate. Early maturing, even in cool summers, it has a vibrant deep orange smooth skin which is easy to carve and the fruits store well due to their good tolerance to soft rots. Strong fruit stalks (handles) means they stay attached strongly to the fruit after harvest which further improves storage and appearance.

## **Profile:**

| Plant Habit             | Trailing    | Days to Maturity | Racer +10 days (95 USA days) |
|-------------------------|-------------|------------------|------------------------------|
| <b>Fruit Uniformity</b> | Hybrid      | Weight           | 6-8 kg                       |
| Fruit Colour            | Dark Orange | Diameter         | 25-32 cm                     |
| Fruit Shape             | Round       | Storage          | 4                            |