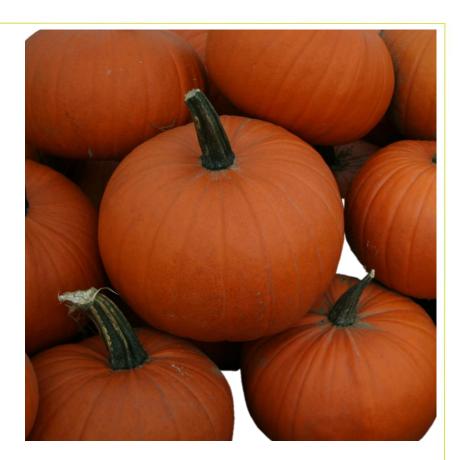

## Pumpkin Racer F1

Hybrid

## **General Description:**

5 to 7 kg round fruits with good colour and strong handles. Semi-bush variety which matures early. A consistent, high yielding pumpkin. Without doubt our best-selling Halloween variety.

## **Profile:**

| Plant Habit             | Semi-bush   | Days to Maturity | 85 USA days |
|-------------------------|-------------|------------------|-------------|
| <b>Fruit Uniformity</b> | Hybrid      | Weight           | 5 - 7 kg    |
| Fruit Colour            | Dark Orange | Diameter         | 23-30 cm    |
| Fruit Shape             | Round/Flat  | Fruits per plant | 1-2         |
|                         |             |                  |             |