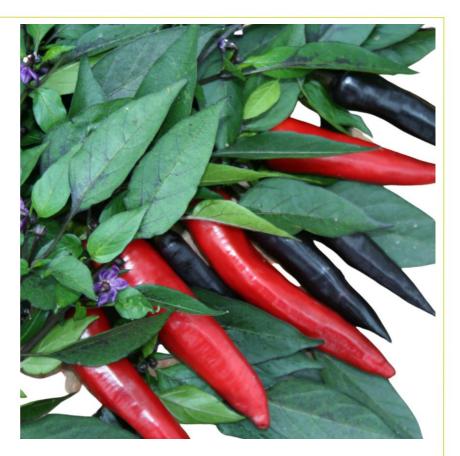

## **General Description:**

The chilli that bites! Striking black tinged leaves and purple flowers with long black fruits that ripen to blood red.

## **Profile:**

| Maturity            | Early       | Fruit Habit  | Pendant               |
|---------------------|-------------|--------------|-----------------------|
| Days to Germination | 8-10 days   | Fruit Colour | Black ripening to red |
| Days to Black       | 80 days     | Fruit Shape  | Long                  |
| Days to Ripe Red    | 90 days     | Fruit Size   | 8-10 cm               |
| Scoville rating     | 14,000      | Plant height | 60 cm                 |
| Taste               | Medium heat |              |                       |